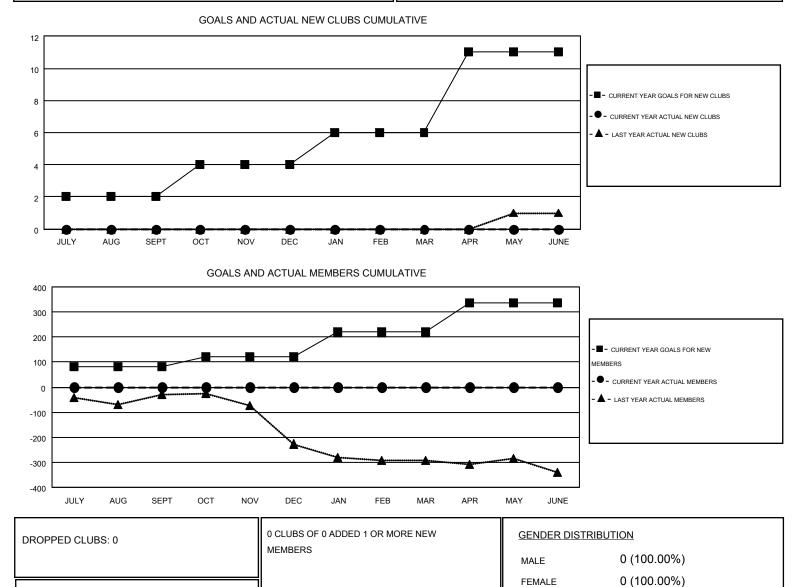

| Clubs                 |                  |           |                  |                       | Members       |                    |                                        |                    |                  |
|-----------------------|------------------|-----------|------------------|-----------------------|---------------|--------------------|----------------------------------------|--------------------|------------------|
| RESULTS FOR 2016-2017 |                  |           |                  | RESULTS FOR 2016-2017 |               |                    |                                        |                    |                  |
| QUARTER               | NEW CLUB<br>GOAL | NEW CLUBS | DROPPED<br>CLUBS | NET<br>GAIN/LOSS      | QUARTER       | NEW MEMBER<br>GOAL | CHARTER AND<br>NEW<br>MEMBERS<br>ADDED | DROPPED<br>MEMBERS | NET<br>GAIN/LOSS |
| JULY/AUG/SEPT         | 2                | 0         | 0                | 0                     | JULY/AUG/SEPT | 82                 | 0                                      | 0                  | 0                |
| OCT/NOV/DEC           | 2                | 0         | 0                | 0                     | OCT/NOV/DEC   | 38                 | 0                                      | 0                  | 0                |
| JAN/FEB/MAR           | 2                | 0         | 0                | 0                     | JAN/FEB/MAR   | 99                 | 0                                      | 0                  | 0                |
| APR/MAY/JUNE          | 5                | 0         | 0                | 0                     | APR/MAY/JUNE  | 118                | 0                                      | 0                  | 0                |